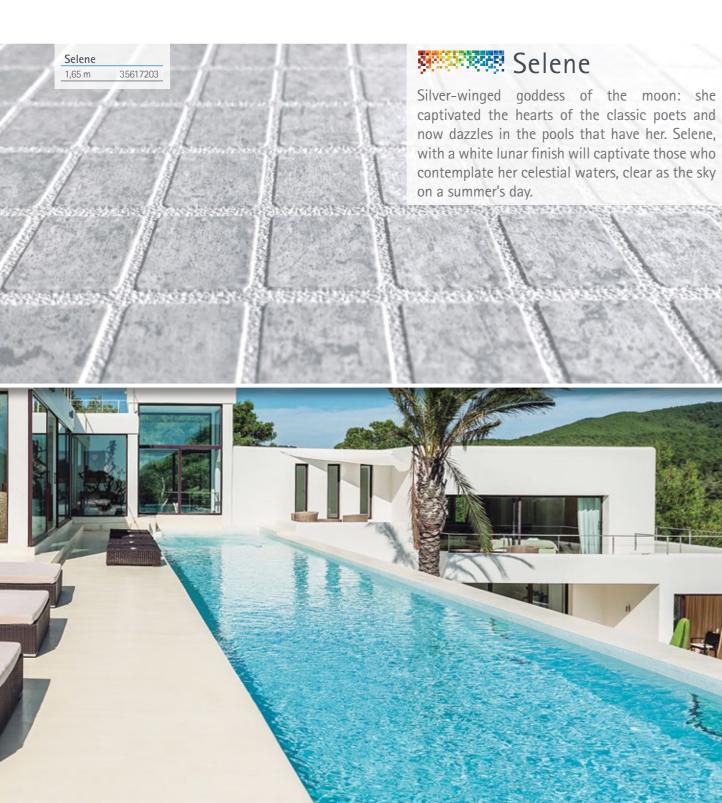

## **RENOLIT ALKORPLAN**

It looks like... but isn't!

**RENOLIT ALKORPLAN CERAMICS** a 2mm embossed pool liner with the aesthetic appeal and texture of the mosaic tiled designs of Greek Myths.

With the aesthetics of classic Greece, RENOLIT ALKORPLAN CERAMICS is one of the most thicker, resistant and lasting liners of the market.

## Advantages of the system:

- 1 Guaranteed watertight.
- 2 Quick and easy installation compared to glass mosaic tiling.
- 3 No fallen tiles or crumbling grout.
- 4 Minimum maintenance.
- 5 The 2mm thickness creates a more durable and resilient membrane.
- 6 Easy to weld with an immaculate finish.





No detached tiles or crumbling grouting!!





No detached tiles or crumbling grouting!!





49 RENOLIT ALKORPLAN 50





No detached tiles or crumbling grouting!!





No detached tiles or crumbling grouting!!



51 RENOLIT ALKORPLAN 52